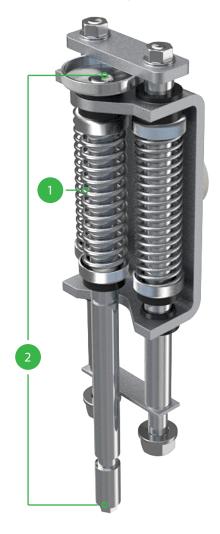

### 2 Bolt Head

Quote Qty.

Parts List #

- 1 Center Spring Single Double
- 2 Shaft Length