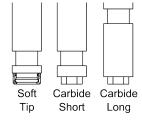

# **Save Money**

Less costly when compared to an equivalent in-house rebuild.

3 Bolt Head

Quote Qty.

Parts List #

Cam Follower Plastic Steel

- 2 **Bushing Material** Plastic Bronze
- 3 Spring Pressure Hard Soft
- 4 Shaft Soft Tip Carbide Short Carbide Long
- 5 Shaft Length