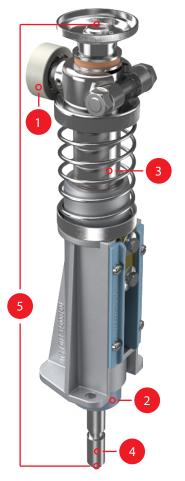

# **Save Money**

Less costly when compared to an equivalent in-house rebuild.

3 Bolt Head

Quote Qty.

Parts List #

Cam Follower Plastic Steel

- 2 **Bushing Material** Plastic Bronze
- 3 Spring Pressure Hard Soft
- 4 Shaft Soft Tip Carbide Short Carbide Long
- 5 Shaft Length